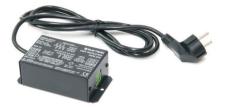

## **DMX REPEATER**

Can be used for expansion or/and branching of DMX network.

## Code: DEM.045

Features – Technical specifications.

Designed & Manufactured by ELECTRON SA

- · DMX signal amplification.
- · Input output optical isolation.
- · Input signal termination capability.
- · Connection up to 25 devices in output port.
- · Capable of up to 5 Repeaters in series connection.
- · Power supply: 230VAC 50/60Hz.
- Power consumption: 1,8 W
- Ambient temperature : -20 / +50oC.
- · 0,5-2,5mm<sup>2</sup> screw terminals, for DMX input and output cable connection.
- Dimensions: L x W x H: 125mm x 68,5mm x 42,5mm.